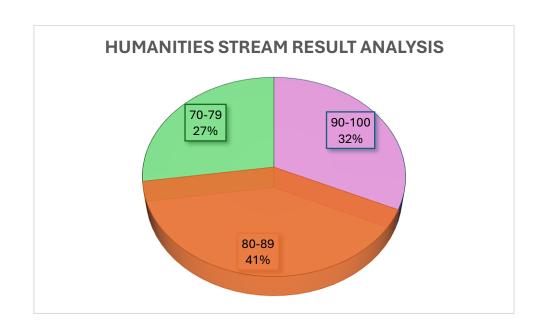

### **ANALYSIS OF HUMANITIES STREAM RESULT**

### TOTAL NO OF STUDENTS IN HUMANITIES STREAM – 22

75% AND ABOVE – 20, 91% of students

| RANGE  | NO OF STUDENTS | PERCENTAGE (%) |
|--------|----------------|----------------|
| 90-100 | 7              | 32             |
| 80-89  | 9              | 41             |
| 70-79  | 6              | 27             |