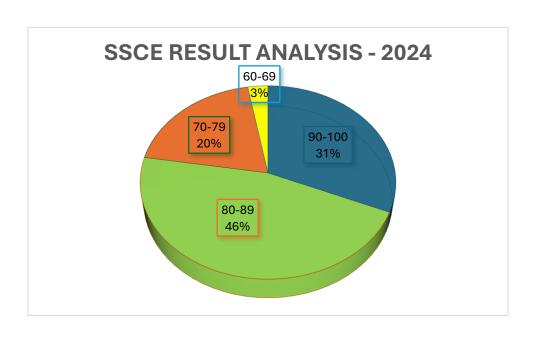

### **OVERALL SCHOOL RESULT**

#### **TOTAL NO OF STUDENTS -143**

75% AND ABOVE – 124 Students, 86.7% of students

| Percentage Range | No of Students | Percentage % |
|------------------|----------------|--------------|
| 90-100           | 45             | 31           |
| 80-89            | 66             | 46           |
| 70-79            | 28             | 20           |
| 60-69            | 4              | 3            |