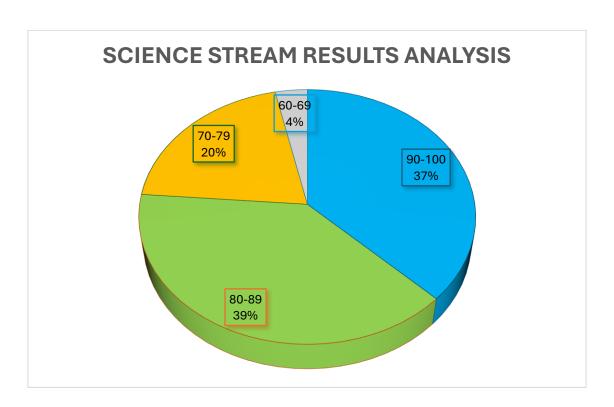

### **ANALYSIS OF SCIENCE STREAM RESULT**

TOTAL NO OF STUDENTS IN SCIENCE STREAM - 59

75% AND ABOVE -49 students

83% of students scored 75% and above.

| RANGE  | NO OF STUDENTS | PERCENTAGE (%) |
|--------|----------------|----------------|
| 90-100 | 22             | 37             |
| 80-89  | 23             | 39             |
| 70-79  | 12             | 20             |
| 60-69  | 2              | 4              |