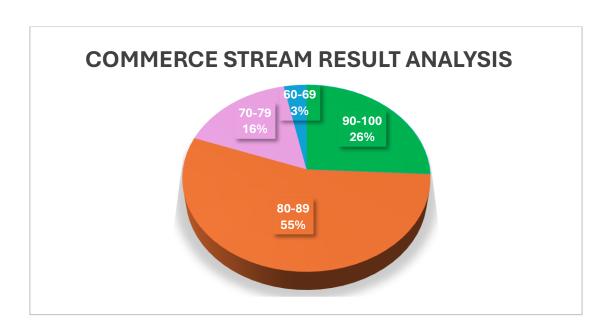

# TOTAL NO OF STUDENTS IN COMMERCE STREAM – 62

75% AND ABOVE – 55, 89 % of students

| RANGE  | NO OF STUDENTS | PERCENTAGE (%) |
|--------|----------------|----------------|
| 90-100 | 16             | 26             |
| 80-89  | 34             | 55             |
| 70-79  | 10             | 16             |
| 60-69  | 2              | 3              |